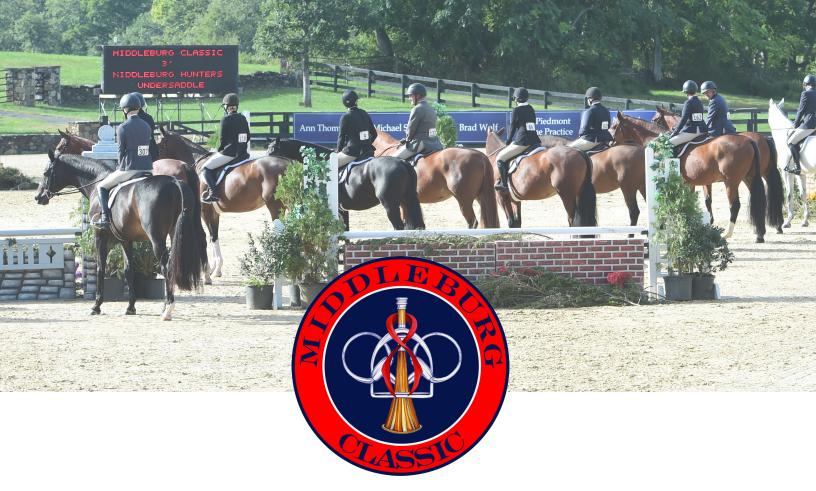

## Middleburg Glassic

We are excited to host the 30th annual Middleburg Classic Horse Show once again at the Salem Farm Showgrounds in Upperville, VA. The Middleburg Classic will be held September 20th to 24th, 2023. We continue to build on our history of putting on a nice horse show for the Virginia equestrian community. The support of our exhibitors and the community is greatly needed and appreciated in helping us continue to create and grow this special event. We have plenty of opportunities available for sponsorships and hospitality levels for you to be involved in this year.

## HIGHLIGHTS OF THIS YEAR'S SHOW INCLUDE THE FOLLOWING:

- $\bullet$  \$10,000 USHJA International Hunter Derby
  - \$5,000 MIddlburg Hunter & Go Derby