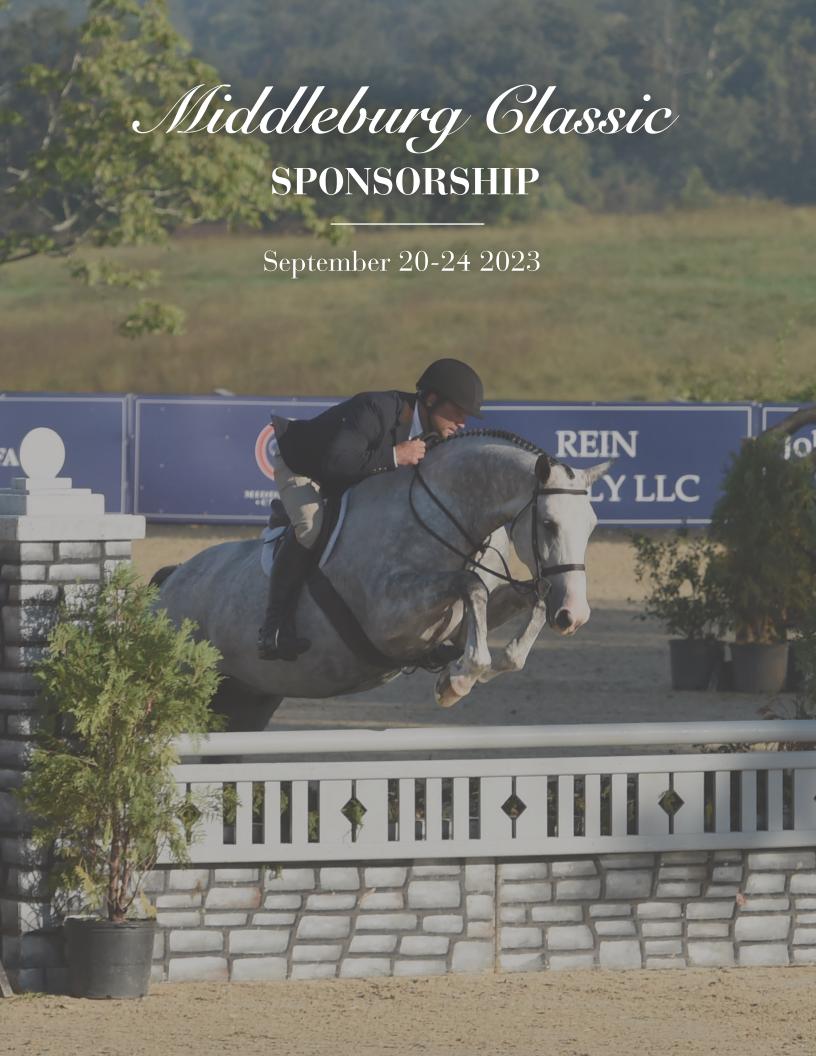

## Middleburg Glassic

We are excited to host the 30th annual Middleburg Classic Horse Show once again at the Salem Farm Showgrounds in Upperville, VA. The Middleburg Classic will be held September 20th to 24th, 2023. We continue to build on our history of putting on a nice horse show for the Virginia equestrian community. The support of our exhibitors and the community is greatly needed and appreciated in helping us continue to create and grow this special event. We have plenty of opportunities available for sponsorships and hospitality levels for you to be involved in this year.

In 2022, the show celebrates its 29th anniversary, at the Salem Farm Showgrounds in Upperville, VA. The Middleburg Classic will be held September 20th to 24th, 2023.

The show's beneficiary remains Food & Friends. Based in Washington, DC, Food & Friends serves adults and children living with HIV/AIDS, cancer, and other serious illnesses and has provided wholesome meals for over 30 years.