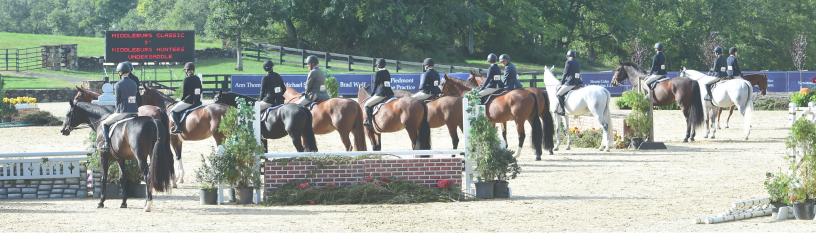

## Middleburg Glassic

We are excited to host the 30th annual Middleburg Classic Horse Show once again at the Salem Farm Showgrounds in Upperville, VA. The Middleburg Classic will be held September 20th to 24th, 2023. We continue to build on our history of putting on a nice horse show for the Virginia equestrian community. The support of our exhibitors and the community is greatly needed and appreciated in helping us continue to create and grow this special event. We have plenty of opportunities available for sponsorships and hospitality levels for you to be involved in this year.

### Middleburg Classic Horse Show

The Middleburg Classic Horse Show was created by a small group of friends hoping to make an impact on the AIDS epidemic which had dramatically affected the horse show industry.

In 2022, the show celebrates its 29th anniversary, at the Salem Farm Showgrounds in Upperville, VA. The Middleburg Classic will be held September 20th to 24th, 2023.

The show's beneficiary remains Food & Friends. Based in Washington, DC, Food & Friends serves adults and children living with HIV/AIDS, cancer, and other serious illnesses and has provided wholesome meals for over 30 years.