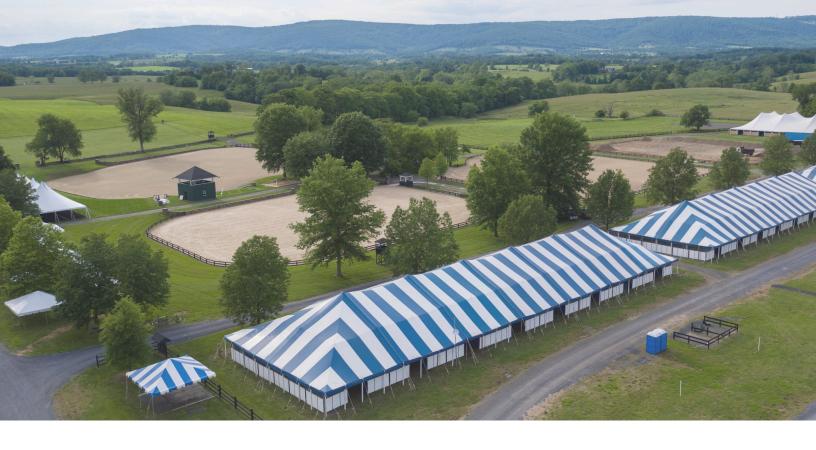

## Middleburg Glassic

We are excited to host the 30th annual Middleburg Classic Horse Show once again at the Salem Farm Showgrounds in Upperville, VA. The Middleburg Classic will be held September 20th to 24th, 2023. We continue to build on our history of putting on a nice horse show for the Virginia equestrian community. The support of our exhibitors and the community is greatly needed and appreciated in helping us continue to create and grow this special event. We have plenty of opportunities available for sponsorships and hospitality levels for you to be involved in this year.

# Unique, single week horse shows like Middleburg are important and vital to the Virginia equestrian and local community.

It takes a tremendous amount of time, effort and financial support necessary to make this a reality and to continue hosting these successful events. We appreciate the support of past and present sponsors and our strong volunteer base and are happy to share the Sponsorship & Hospitality opportunities available throughout the week which include the sponsorship of social events, divisions, awards, and title sponsorships for our featured classes and events.